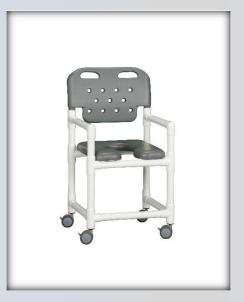

## **Product Description: Select Line Shower Chair**

| Technical Data    |         |
|-------------------|---------|
| Height:           | 40.5"   |
| Width:            | 21"     |
| Depth:            | 22"     |
| Weight:           | 24 lbs  |
| Seat Height:      | 23"     |
| Clearance:        | 20"     |
| Between the arms: | 17.25"  |
| Weight Capacity:  | 300 lbs |
| Ship Weight:      | 29 lbs  |
| Shipping Method:  | Parcel  |
|                   |         |

## Features:

- 3" EZ Clean twin wheel casters, all locking
- Open-front soft seat for easy bathing care
- Cushion seat for comfort
- Integrated push handles for improved mobility

| Replacement Parts                                     |  |
|-------------------------------------------------------|--|
| LPCSET EZ 3 L – Replacement Caster Set                |  |
| OF SOFT SEAT B or G – Replacement Seat (Blue or Gray) |  |
| MOLDED BKRST B/G – Replacement Backrest               |  |